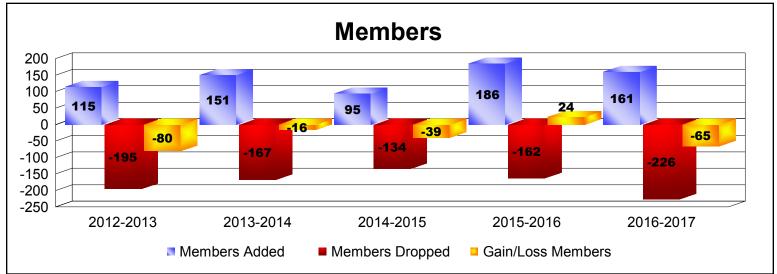

District U 1 QUEBEC As of June 2017 Cumulative

| Year      | New<br>Clubs | Dropped<br>Clubs | Gain/<br>Loss<br>Clubs | New<br>Members | Charter<br>Members | Reinstate<br>Members | Transfer<br>Members | Total<br>Member<br>Added | Total<br>Members<br>Dropped | Gain/<br>Loss<br>Members |
|-----------|--------------|------------------|------------------------|----------------|--------------------|----------------------|---------------------|--------------------------|-----------------------------|--------------------------|
| 2012-2013 | 0            | -1               | -1                     | 107            | 0                  | 6                    | 2                   | 115                      | -195                        | -80                      |
| 2013-2014 | 0            | -1               | -1                     | 137            | 0                  | 10                   | 4                   | 151                      | -167                        | -16                      |
| 2014-2015 | 0            | -1               | -1                     | 84             | 4                  | 7                    | 0                   | 95                       | -134                        | -39                      |
| 2015-2016 | 2            | -2               | 0                      | 77             | 76                 | 22                   | 11                  | 186                      | -162                        | 24                       |
| 2016-2017 | 1            | -4               | -3                     | 104            | 39                 | 7                    | 11                  | 161                      | -226                        | -65                      |
| Average   | 1            | -2               | -1                     | 102            | 24                 | 10                   | 6                   | 142                      | -177                        | -35                      |