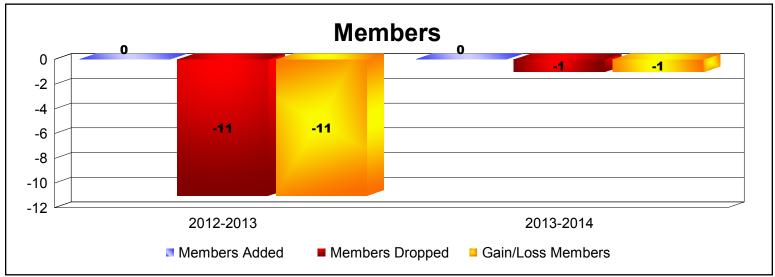

MBR0065 Page 1 of 2 7/21/2017 12:48:56PM

District U 1 ONTARIO As of June 2017 Cumulative

| Year      | New<br>Clubs | Dropped<br>Clubs | Gain/<br>Loss<br>Clubs | New<br>Members | Charter<br>Members | Reinstate<br>Members | Transfer<br>Members | Total<br>Member<br>Added | Total<br>Members<br>Dropped | Gain/<br>Loss<br>Members |
|-----------|--------------|------------------|------------------------|----------------|--------------------|----------------------|---------------------|--------------------------|-----------------------------|--------------------------|
| 2012-2013 | 0            | 0                | 0                      | 0              | 0                  | 0                    | 0                   | 0                        | -11                         | -11                      |
| 2013-2014 | 0            | -1               | -1                     | 0              | 0                  | 0                    | 0                   | 0                        | -1                          | -1                       |
| Average   | 0            | -1               | -1                     | 0              | 0                  | 0                    | 0                   | 0                        | -6                          | -6                       |