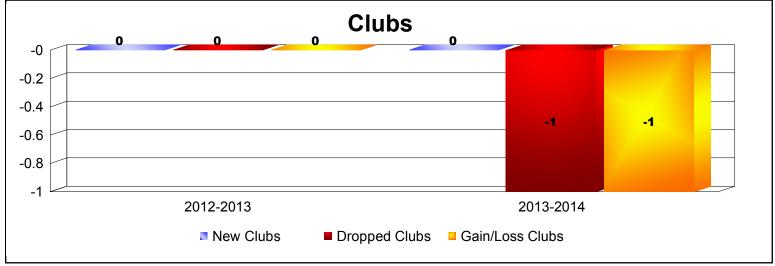

MBR0065 Page 1 of 2 7/21/2017 12:48:56PM

District U 1 ONTARIO As of June 2017 Cumulative

| Year      | New<br>Clubs | Dropped<br>Clubs | Gain/<br>Loss<br>Clubs | New<br>Members | Charter<br>Members | Reinstate<br>Members | Transfer<br>Members | Total<br>Member<br>Added | Total<br>Members<br>Dropped | Gain/<br>Loss<br>Members |
|-----------|--------------|------------------|------------------------|----------------|--------------------|----------------------|---------------------|--------------------------|-----------------------------|--------------------------|
| 2012-2013 | 0            | 0                | 0                      | 0              | 0                  | 0                    | 0                   | 0                        | -11                         | -11                      |
| 2013-2014 | 0            | -1               | -1                     | 0              | 0                  | 0                    | 0                   | 0                        | -1                          | -1                       |
| Average   | 0            | -1               | -1                     | 0              | 0                  | 0                    | 0                   | 0                        | -6                          | -6                       |