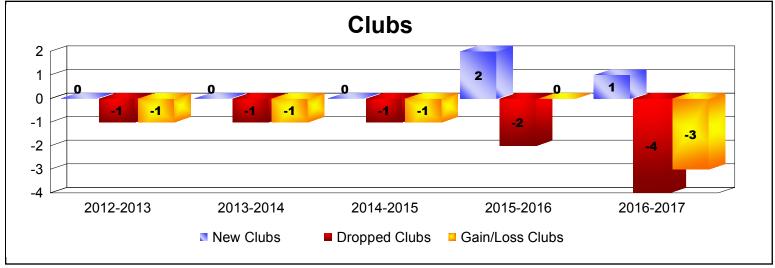

District U 1 QUEBEC As of June 2017 Cumulative

| Year      | New<br>Clubs | Dropped<br>Clubs | Gain/<br>Loss<br>Clubs | New<br>Members | Charter<br>Members | Reinstate<br>Members | Transfer<br>Members | Total<br>Member<br>Added | Total<br>Members<br>Dropped | Gain/<br>Loss<br>Members |
|-----------|--------------|------------------|------------------------|----------------|--------------------|----------------------|---------------------|--------------------------|-----------------------------|--------------------------|
| 2012-2013 | 0            | -1               | -1                     | 107            | 0                  | 6                    | 2                   | 115                      | -195                        | -80                      |
| 2013-2014 | 0            | -1               | -1                     | 137            | 0                  | 10                   | 4                   | 151                      | -167                        | -16                      |
| 2014-2015 | 0            | -1               | -1                     | 84             | 4                  | 7                    | 0                   | 95                       | -134                        | -39                      |
| 2015-2016 | 2            | -2               | 0                      | 77             | 76                 | 22                   | 11                  | 186                      | -162                        | 24                       |
| 2016-2017 | 1            | -4               | -3                     | 104            | 39                 | 7                    | 11                  | 161                      | -226                        | -65                      |
| Average   | 1            | -2               | -1                     | 102            | 24                 | 10                   | 6                   | 142                      | -177                        | -35                      |